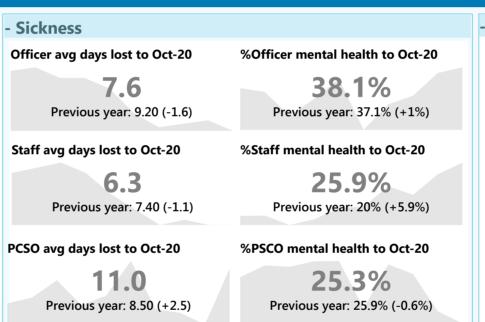

## Force

## Force Balanced Scorecard - Official - Page 1

## **Efficiency**





- Co2 Reduction from 15/16 Baseline Force: Transport energy to Sep-20

3.55M

Baseline 15/16: 3.88M (-0.34M -8.67%)

Force: Building energy to Sep-20

3.18M

Baseline 15/16: 5.78M (-2.60M -44.95%)

### **Capacity & Capability**









## 790 Previous year: 855 (-65 -7.6%)

#### Legitimacy







# Force

## Force Balanced Scorecard - Official - Page 2 - Effectiveness











- Serial DA perpetrators

## - Victim satisfaction main Crime Force: MAIN satisfaction 12m to Oct-20 65.14% Mar-2020: 60.7% (+4.45%) Force: MAIN CSAT score 12m to Oct-20 3.71 Mar-2020: 3.56 (+0.15) Force: MAIN satisfaction monthly