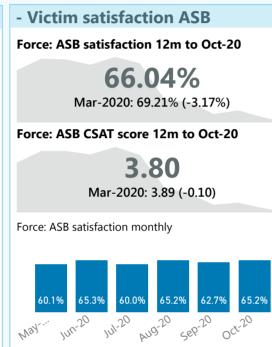

## - Victim satisfaction main Crime Force: MAIN satisfaction 12m to Oct-20 65.14% Mar-2020: 60.7% (+4.45%) Force: MAIN CSAT score 12m to Oct-20 3.71 Mar-2020: 3.56 (+0.15) Force: MAIN satisfaction monthly