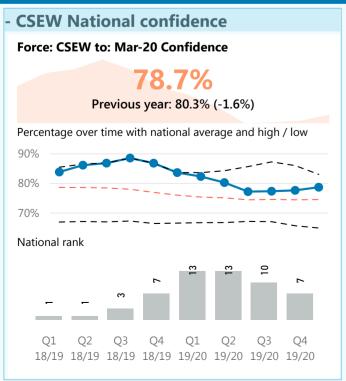

## Force

## Force Balanced Scorecard - Official - Page 1

## **Efficiency**





- Co2 Reduction from 15/16 Baseline Force: Transport energy to Sep-20

3.55M

Baseline 15/16: 3.88M (-0.34M -8.67%)

Force: Building energy to Sep-20

3.18M

Baseline 15/16: 5.78M (-2.60M -44.95%)

### **Capacity & Capability**









## 790 Previous year: 855 (-65 -7.6%)

#### Legitimacy







# Force

## Force Balanced Scorecard - Official - Page 2 - Effectiveness











- Serial DA perpetrators

## - Victim satisfaction main Crime Force: MAIN satisfaction 12m to Oct-20 65.14% Mar-2020: 60.7% (+4.45%) Force: MAIN CSAT score 12m to Oct-20 3.71 Mar-2020: 3.56 (+0.15) Force: MAIN satisfaction monthly