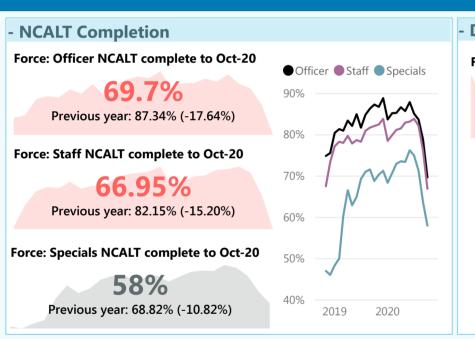

## Force

## Force Balanced Scorecard - Official - Page 1

## **Efficiency**





- Co2 Reduction from 15/16 Baseline Force: Transport energy to Sep-20

3.55M

Baseline 15/16: 3.88M (-0.34M -8.67%)

Force: Building energy to Sep-20

3.18M

Baseline 15/16: 5.78M (-2.60M -44.95%)

### **Capacity & Capability**









## 790 Previous year: 855 (-65 -7.6%)

#### Legitimacy







# Force

## Force Balanced Scorecard - Official - Page 2 - Effectiveness











- Serial DA perpetrators

## - Victim satisfaction main Crime Force: MAIN satisfaction 12m to Oct-20 65.14% Mar-2020: 60.7% (+4.45%) Force: MAIN CSAT score 12m to Oct-20 3.71 Mar-2020: 3.56 (+0.15) Force: MAIN satisfaction monthly