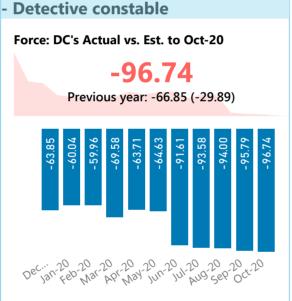

## Force

## Force Balanced Scorecard - Official - Page 1

## **Efficiency**





- Co2 Reduction from 15/16 Baseline Force: Transport energy to Sep-20

3.55M

Baseline 15/16: 3.88M (-0.34M -8.67%)

Force: Building energy to Sep-20

3.18M

Baseline 15/16: 5.78M (-2.60M -44.95%)

### **Capacity & Capability**









## 790 Previous year: 855 (-65 -7.6%)

#### Legitimacy







# Force

## Force Balanced Scorecard - Official - Page 2 - Effectiveness











- Serial DA perpetrators

## - Victim satisfaction main Crime Force: MAIN satisfaction 12m to Oct-20 65.14% Mar-2020: 60.7% (+4.45%) Force: MAIN CSAT score 12m to Oct-20 3.71 Mar-2020: 3.56 (+0.15) Force: MAIN satisfaction monthly