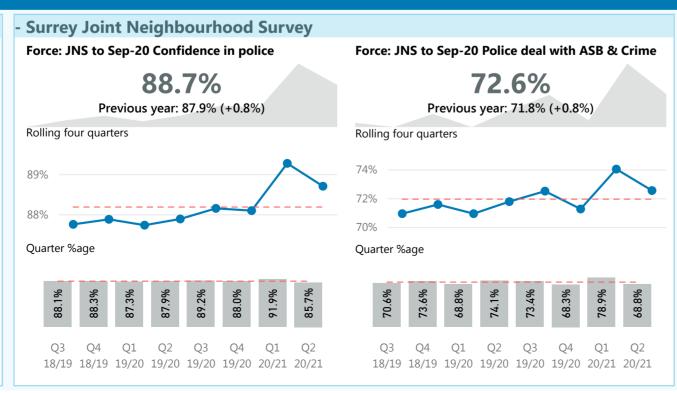

## Force

## Force Balanced Scorecard - Official - Page 1

## **Efficiency**





- Co2 Reduction from 15/16 Baseline Force: Transport energy to Sep-20

3.55M

Baseline 15/16: 3.88M (-0.34M -8.67%)

Force: Building energy to Sep-20

3.18M

Baseline 15/16: 5.78M (-2.60M -44.95%)

### **Capacity & Capability**









## 790 Previous year: 855 (-65 -7.6%)

#### Legitimacy







# Force

## Force Balanced Scorecard - Official - Page 2 - Effectiveness











- Serial DA perpetrators

## - Victim satisfaction main Crime Force: MAIN satisfaction 12m to Oct-20 65.14% Mar-2020: 60.7% (+4.45%) Force: MAIN CSAT score 12m to Oct-20 3.71 Mar-2020: 3.56 (+0.15) Force: MAIN satisfaction monthly