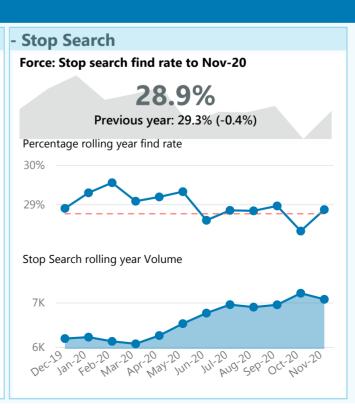

## Force

## Force Balanced Scorecard - Official - Page 1

## **Efficiency**





- Co2 Reduction from 15/16 Baseline Force: Transport energy to Sep-20

3.55M

Baseline 15/16: 3.88M (-0.34M -8.67%)

Force: Building energy to Sep-20

3.18M

Baseline 15/16: 5.78M (-2.60M -44.95%)

### **Capacity & Capability**









## 790 Previous year: 855 (-65 -7.6%)

#### Legitimacy







# Force

## Force Balanced Scorecard - Official - Page 2 - Effectiveness











- Serial DA perpetrators

## - Victim satisfaction main Crime Force: MAIN satisfaction 12m to Oct-20 65.14% Mar-2020: 60.7% (+4.45%) Force: MAIN CSAT score 12m to Oct-20 3.71 Mar-2020: 3.56 (+0.15) Force: MAIN satisfaction monthly