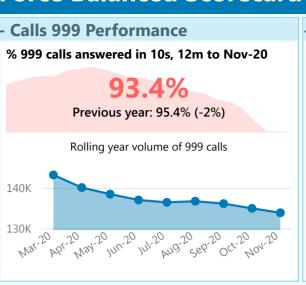

## Force

## Force Balanced Scorecard - Official - Page 1

## **Efficiency**





- Co2 Reduction from 15/16 Baseline Force: Transport energy to Sep-20

3.55M

Baseline 15/16: 3.88M (-0.34M -8.67%)

Force: Building energy to Sep-20

3.18M

Baseline 15/16: 5.78M (-2.60M -44.95%)

### **Capacity & Capability**









## 790 Previous year: 855 (-65 -7.6%)

#### Legitimacy







# Force

## Force Balanced Scorecard - Official - Page 2 - Effectiveness











- Serial DA perpetrators

## - Victim satisfaction main Crime Force: MAIN satisfaction 12m to Oct-20 65.14% Mar-2020: 60.7% (+4.45%) Force: MAIN CSAT score 12m to Oct-20 3.71 Mar-2020: 3.56 (+0.15) Force: MAIN satisfaction monthly