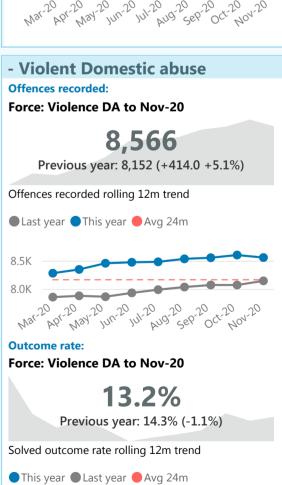

## Force Balanced Scorecard - Official - Page 2 - Effectiveness

- Serial DA perpetrators