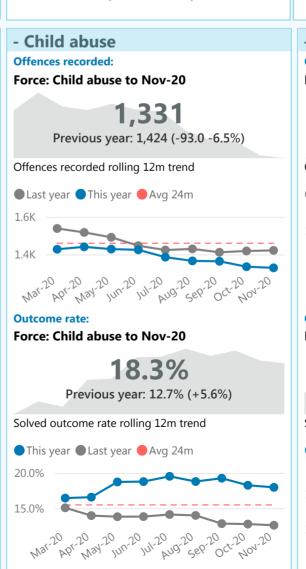

## Force Balanced Scorecard - Official - Page 2 - Effectiveness

- Serial DA perpetrators