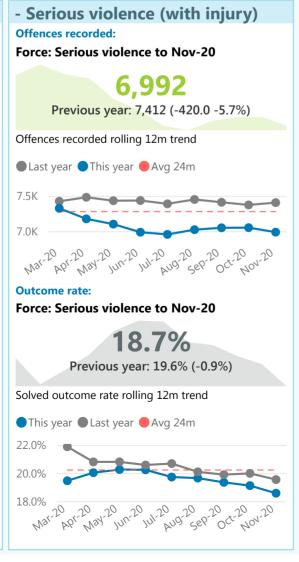

## Force Balanced Scorecard - Official - Page 2 - Effectiveness

- Serial DA perpetrators