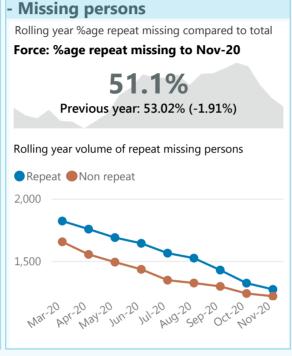

## Force

## Force Balanced Scorecard - Official - Page 1

## **Efficiency**





- Co2 Reduction from 15/16 Baseline Force: Transport energy to Sep-20

3.55M

Baseline 15/16: 3.88M (-0.34M -8.67%)

Force: Building energy to Sep-20

3.18M

Baseline 15/16: 5.78M (-2.60M -44.95%)

### **Capacity & Capability**









## 790 Previous year: 855 (-65 -7.6%)

#### Legitimacy







# Force

## Force Balanced Scorecard - Official - Page 2 - Effectiveness











- Serial DA perpetrators

## - Victim satisfaction main Crime Force: MAIN satisfaction 12m to Oct-20 65.14% Mar-2020: 60.7% (+4.45%) Force: MAIN CSAT score 12m to Oct-20 3.71 Mar-2020: 3.56 (+0.15) Force: MAIN satisfaction monthly