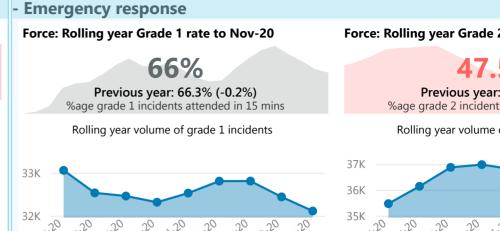

## Force

## Force Balanced Scorecard - Official - Page 1

## **Efficiency**





- Co2 Reduction from 15/16 Baseline Force: Transport energy to Sep-20

3.55M

Baseline 15/16: 3.88M (-0.34M -8.67%)

Force: Building energy to Sep-20

3.18M

Baseline 15/16: 5.78M (-2.60M -44.95%)

### **Capacity & Capability**









## 790 Previous year: 855 (-65 -7.6%)

#### Legitimacy







# Force

## Force Balanced Scorecard - Official - Page 2 - Effectiveness











- Serial DA perpetrators

## - Victim satisfaction main Crime Force: MAIN satisfaction 12m to Oct-20 65.14% Mar-2020: 60.7% (+4.45%) Force: MAIN CSAT score 12m to Oct-20 3.71 Mar-2020: 3.56 (+0.15) Force: MAIN satisfaction monthly