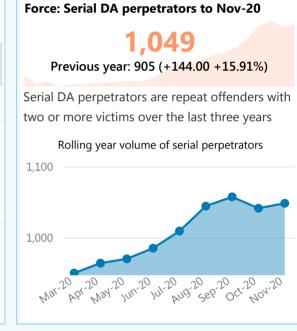

## Force Balanced Scorecard - Official - Page 2 - Effectiveness

- Serial DA perpetrators