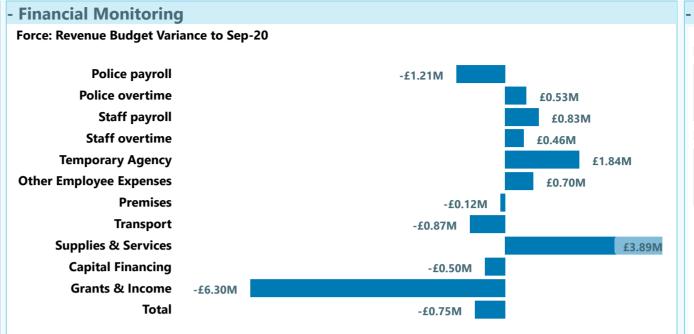

## Force

## Force Balanced Scorecard - Official - Page 1

## **Efficiency**





- Co2 Reduction from 15/16 Baseline Force: Transport energy to Sep-20

3.55M

Baseline 15/16: 3.88M (-0.34M -8.67%)

Force: Building energy to Sep-20

3.18M

Baseline 15/16: 5.78M (-2.60M -44.95%)

### **Capacity & Capability**









## 790 Previous year: 855 (-65 -7.6%)

#### Legitimacy







# Force

## Force Balanced Scorecard - Official - Page 2 - Effectiveness











- Serial DA perpetrators

## - Victim satisfaction main Crime Force: MAIN satisfaction 12m to Oct-20 65.14% Mar-2020: 60.7% (+4.45%) Force: MAIN CSAT score 12m to Oct-20 3.71 Mar-2020: 3.56 (+0.15) Force: MAIN satisfaction monthly