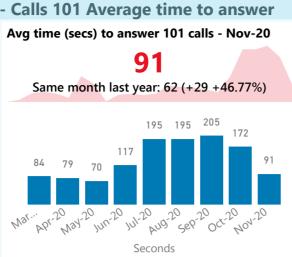

## Force

## Force Balanced Scorecard - Official - Page 1

## **Efficiency**





- Co2 Reduction from 15/16 Baseline Force: Transport energy to Sep-20

3.55M

Baseline 15/16: 3.88M (-0.34M -8.67%)

Force: Building energy to Sep-20

3.18M

Baseline 15/16: 5.78M (-2.60M -44.95%)

### **Capacity & Capability**









## 790 Previous year: 855 (-65 -7.6%)

#### Legitimacy







# Force

## Force Balanced Scorecard - Official - Page 2 - Effectiveness











- Serial DA perpetrators

## - Victim satisfaction main Crime Force: MAIN satisfaction 12m to Oct-20 65.14% Mar-2020: 60.7% (+4.45%) Force: MAIN CSAT score 12m to Oct-20 3.71 Mar-2020: 3.56 (+0.15) Force: MAIN satisfaction monthly