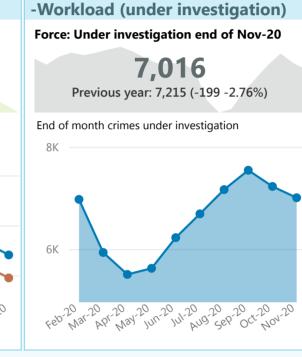

## Force

## Force Balanced Scorecard - Official - Page 1

## **Efficiency**





- Co2 Reduction from 15/16 Baseline Force: Transport energy to Sep-20

3.55M

Baseline 15/16: 3.88M (-0.34M -8.67%)

Force: Building energy to Sep-20

3.18M

Baseline 15/16: 5.78M (-2.60M -44.95%)

### **Capacity & Capability**









## 790 Previous year: 855 (-65 -7.6%)

#### Legitimacy







# Force

## Force Balanced Scorecard - Official - Page 2 - Effectiveness











- Serial DA perpetrators

## - Victim satisfaction main Crime Force: MAIN satisfaction 12m to Oct-20 65.14% Mar-2020: 60.7% (+4.45%) Force: MAIN CSAT score 12m to Oct-20 3.71 Mar-2020: 3.56 (+0.15) Force: MAIN satisfaction monthly