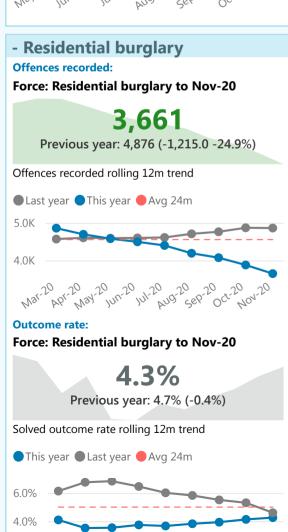

## Force

## Force Balanced Scorecard - Official - Page 1

## **Efficiency**





- Co2 Reduction from 15/16 Baseline Force: Transport energy to Sep-20

3.55M

Baseline 15/16: 3.88M (-0.34M -8.67%)

Force: Building energy to Sep-20

3.18M

Baseline 15/16: 5.78M (-2.60M -44.95%)

### **Capacity & Capability**









## 790 Previous year: 855 (-65 -7.6%)

#### Legitimacy







# Force

## Force Balanced Scorecard - Official - Page 2 - Effectiveness











- Serial DA perpetrators

## - Victim satisfaction main Crime Force: MAIN satisfaction 12m to Oct-20 65.14% Mar-2020: 60.7% (+4.45%) Force: MAIN CSAT score 12m to Oct-20 3.71 Mar-2020: 3.56 (+0.15) Force: MAIN satisfaction monthly