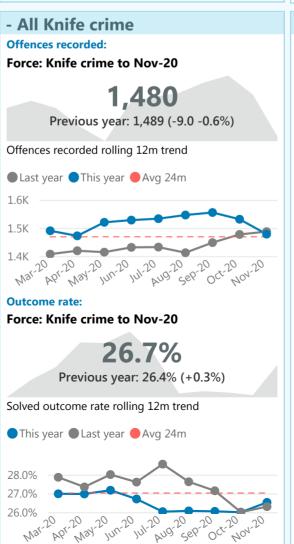

## Force Balanced Scorecard - Official - Page 2 - Effectiveness

- Serial DA perpetrators