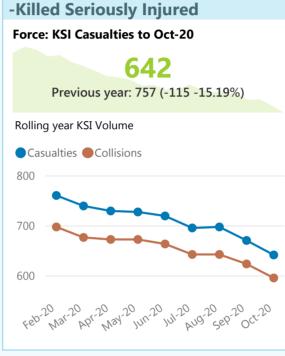

## Force

## Force Balanced Scorecard - Official - Page 1

## **Efficiency**





- Co2 Reduction from 15/16 Baseline Force: Transport energy to Sep-20

3.55M

Baseline 15/16: 3.88M (-0.34M -8.67%)

Force: Building energy to Sep-20

3.18M

Baseline 15/16: 5.78M (-2.60M -44.95%)

### **Capacity & Capability**









## 790 Previous year: 855 (-65 -7.6%)

#### Legitimacy







# Force

## Force Balanced Scorecard - Official - Page 2 - Effectiveness











- Serial DA perpetrators

## - Victim satisfaction main Crime Force: MAIN satisfaction 12m to Oct-20 65.14% Mar-2020: 60.7% (+4.45%) Force: MAIN CSAT score 12m to Oct-20 3.71 Mar-2020: 3.56 (+0.15) Force: MAIN satisfaction monthly