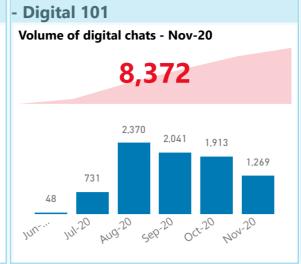

## Force

## Force Balanced Scorecard - Official - Page 1

## **Efficiency**





- Co2 Reduction from 15/16 Baseline Force: Transport energy to Sep-20

3.55M

Baseline 15/16: 3.88M (-0.34M -8.67%)

Force: Building energy to Sep-20

3.18M

Baseline 15/16: 5.78M (-2.60M -44.95%)

### **Capacity & Capability**









## 790 Previous year: 855 (-65 -7.6%)

#### Legitimacy







# Force

## Force Balanced Scorecard - Official - Page 2 - Effectiveness











- Serial DA perpetrators

## - Victim satisfaction main Crime Force: MAIN satisfaction 12m to Oct-20 65.14% Mar-2020: 60.7% (+4.45%) Force: MAIN CSAT score 12m to Oct-20 3.71 Mar-2020: 3.56 (+0.15) Force: MAIN satisfaction monthly