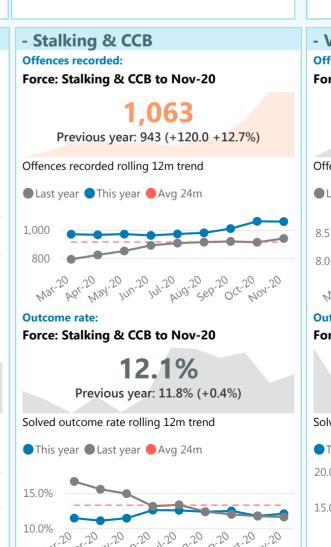

## Force Balanced Scorecard - Official - Page 2 - Effectiveness

- Serial DA perpetrators