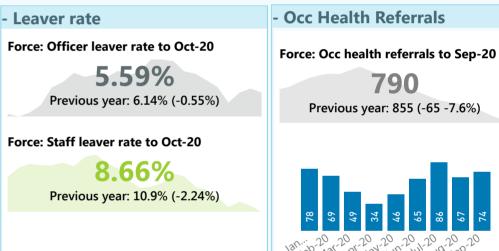

## Force

## Force Balanced Scorecard - Official - Page 1

## **Efficiency**





- Co2 Reduction from 15/16 Baseline Force: Transport energy to Sep-20

3.55M

Baseline 15/16: 3.88M (-0.34M -8.67%)

Force: Building energy to Sep-20

3.18M

Baseline 15/16: 5.78M (-2.60M -44.95%)

### **Capacity & Capability**









## 790 Previous year: 855 (-65 -7.6%)

#### Legitimacy







# Force

## Force Balanced Scorecard - Official - Page 2 - Effectiveness











- Serial DA perpetrators

## - Victim satisfaction main Crime Force: MAIN satisfaction 12m to Oct-20 65.14% Mar-2020: 60.7% (+4.45%) Force: MAIN CSAT score 12m to Oct-20 3.71 Mar-2020: 3.56 (+0.15) Force: MAIN satisfaction monthly