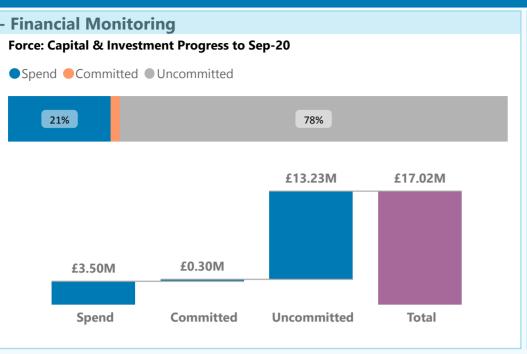

## Force

## Force Balanced Scorecard - Official - Page 1

## **Efficiency**





- Co2 Reduction from 15/16 Baseline Force: Transport energy to Sep-20

3.55M

Baseline 15/16: 3.88M (-0.34M -8.67%)

Force: Building energy to Sep-20

3.18M

Baseline 15/16: 5.78M (-2.60M -44.95%)

### **Capacity & Capability**









## 790 Previous year: 855 (-65 -7.6%)

#### Legitimacy







# Force

## Force Balanced Scorecard - Official - Page 2 - Effectiveness











- Serial DA perpetrators

## - Victim satisfaction main Crime Force: MAIN satisfaction 12m to Oct-20 65.14% Mar-2020: 60.7% (+4.45%) Force: MAIN CSAT score 12m to Oct-20 3.71 Mar-2020: 3.56 (+0.15) Force: MAIN satisfaction monthly