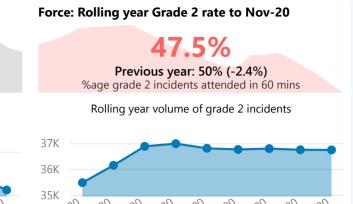

## Force

## Force Balanced Scorecard - Official - Page 1

## **Efficiency**





- Co2 Reduction from 15/16 Baseline Force: Transport energy to Sep-20

3.55M

Baseline 15/16: 3.88M (-0.34M -8.67%)

Force: Building energy to Sep-20

3.18M

Baseline 15/16: 5.78M (-2.60M -44.95%)

### **Capacity & Capability**









## 790 Previous year: 855 (-65 -7.6%)

#### Legitimacy







# Force

## Force Balanced Scorecard - Official - Page 2 - Effectiveness











- Serial DA perpetrators

## - Victim satisfaction main Crime Force: MAIN satisfaction 12m to Oct-20 65.14% Mar-2020: 60.7% (+4.45%) Force: MAIN CSAT score 12m to Oct-20 3.71 Mar-2020: 3.56 (+0.15) Force: MAIN satisfaction monthly