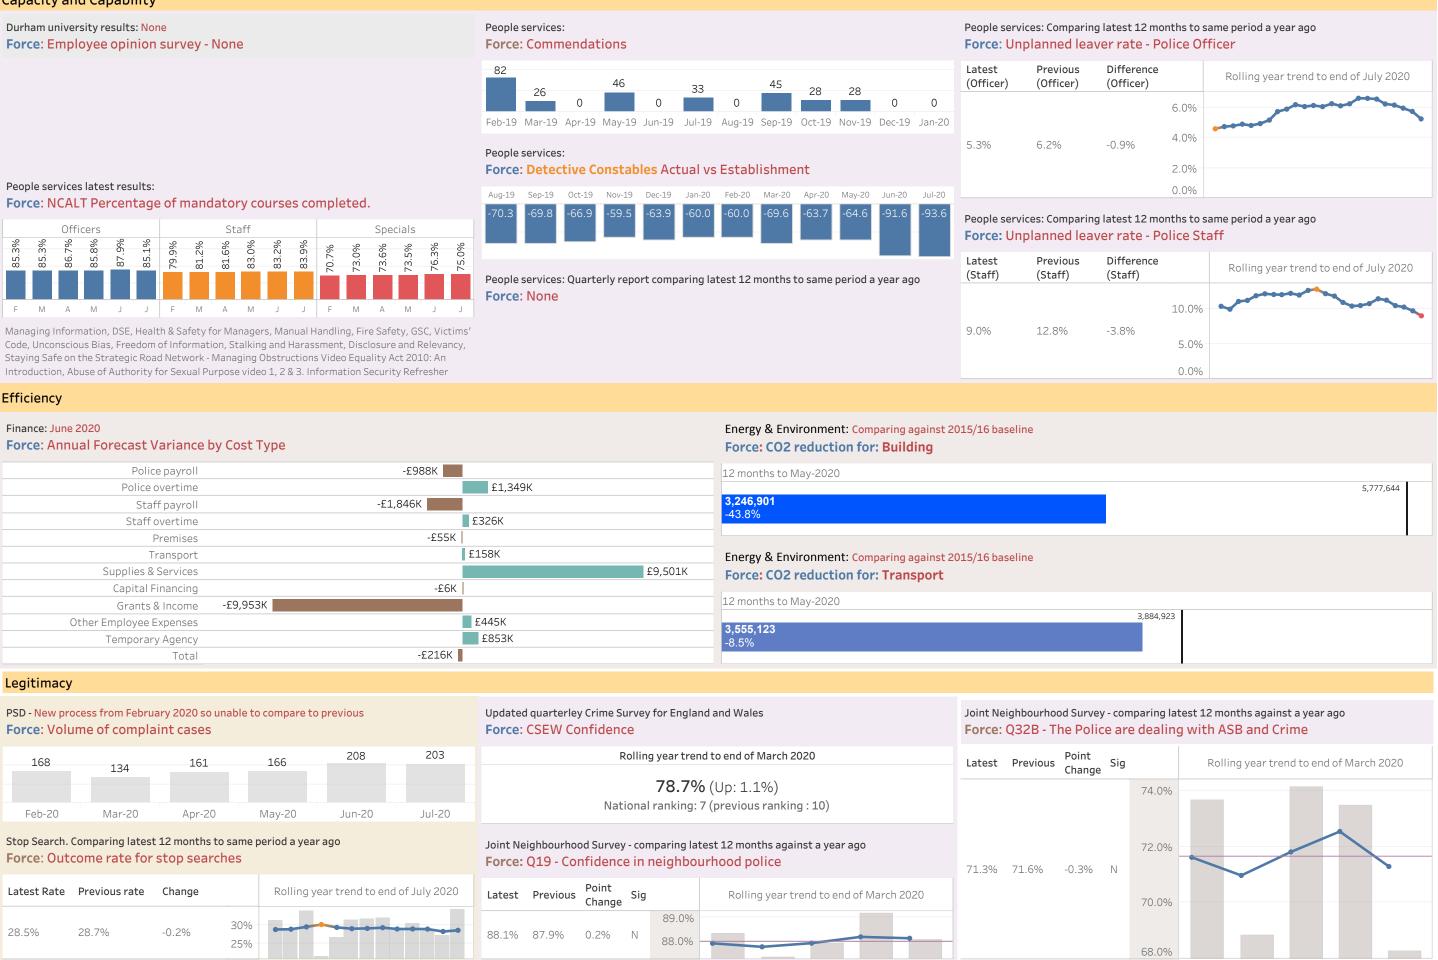

# **Capacity and Capability**

## Efficiency

85.3%

F

## Finance: June 2020

| Police payroll          | -£988K   |         | 12 months to May-2020                                    |
|-------------------------|----------|---------|----------------------------------------------------------|
| Police overtime         |          | £1,349K |                                                          |
| Staff payroll           | -£1,846K |         | 3,246,901                                                |
| Staff overtime          |          | £326K   | -43.8%                                                   |
| Premises                | -£55K    |         |                                                          |
| Transport               |          | £158K   | Energy & Environment: Comparing against 2015/16 baseline |
| Supplies & Services     |          | £9,501K | Force: CO2 reduction for: Transport                      |
| Capital Financing       | -£6K     |         |                                                          |
| Grants & Income         | -£9,953K |         | 12 months to May-2020                                    |
| Other Employee Expenses |          | £445K   | 3,555,123                                                |
| Temporary Agency        |          | £853K   | -8.5%                                                    |
| Total                   | -£216K   |         |                                                          |
|                         |          |         |                                                          |

### Legitimacy

| PSD - New process from February 2020 so unable to compare to previous<br>Force: Volume of complaint cases  |               |        |            |            |                 |                                                                                                                            | Updated quarterley Crime Survey for England and Wales Force: CSEW Confidence |                                         |                 |                |                | Joint Neighbourhood Survey - comparin<br>Force: Q32B - The Police are dea |          |                 |       |  |    |
|------------------------------------------------------------------------------------------------------------|---------------|--------|------------|------------|-----------------|----------------------------------------------------------------------------------------------------------------------------|------------------------------------------------------------------------------|-----------------------------------------|-----------------|----------------|----------------|---------------------------------------------------------------------------|----------|-----------------|-------|--|----|
| 168                                                                                                        | 134           | 161    | 1          | 166        | 208             | 203                                                                                                                        |                                                                              | Rolling year trend to end of March 2020 |                 |                |                | Latest                                                                    | Previous | Point<br>Change | e Sig |  |    |
| Feb-20                                                                                                     | Mar-20        | Apr-20 | Ma         | ay-20      | Jun-20          | Jul-20                                                                                                                     | <b>78.7%</b> (Up: 1.1%)<br>National ranking: 7 (previous ranking : 10)       |                                         |                 |                |                |                                                                           | 74       |                 |       |  |    |
| Stop Search. Comparing latest 12 months to same period a year ago<br>Force: Outcome rate for stop searches |               |        |            |            |                 | Joint Neighbourhood Survey - comparing latest 12 months against a year ago Force: Q19 - Confidence in neighbourhood police |                                                                              |                                         |                 |                | 71.3%          | 71.6%                                                                     | -0.3%    | N               | 72    |  |    |
| Latest Rate                                                                                                | Previous rate | Change |            | Rolling ye | ar trend to end | of July 2020                                                                                                               | Latest                                                                       | Previo                                  | ous Poir<br>Cha | nt<br>Inge Sig |                | Rolling year trend to end of March 2020                                   |          |                 |       |  | 70 |
| 28.5%                                                                                                      | 28.7%         | -0.2%  | 30%<br>25% |            |                 |                                                                                                                            | 88.1%                                                                        | 87.9%                                   | 0.29            | % N            | 89.0%<br>88.0% |                                                                           |          |                 |       |  | 69 |