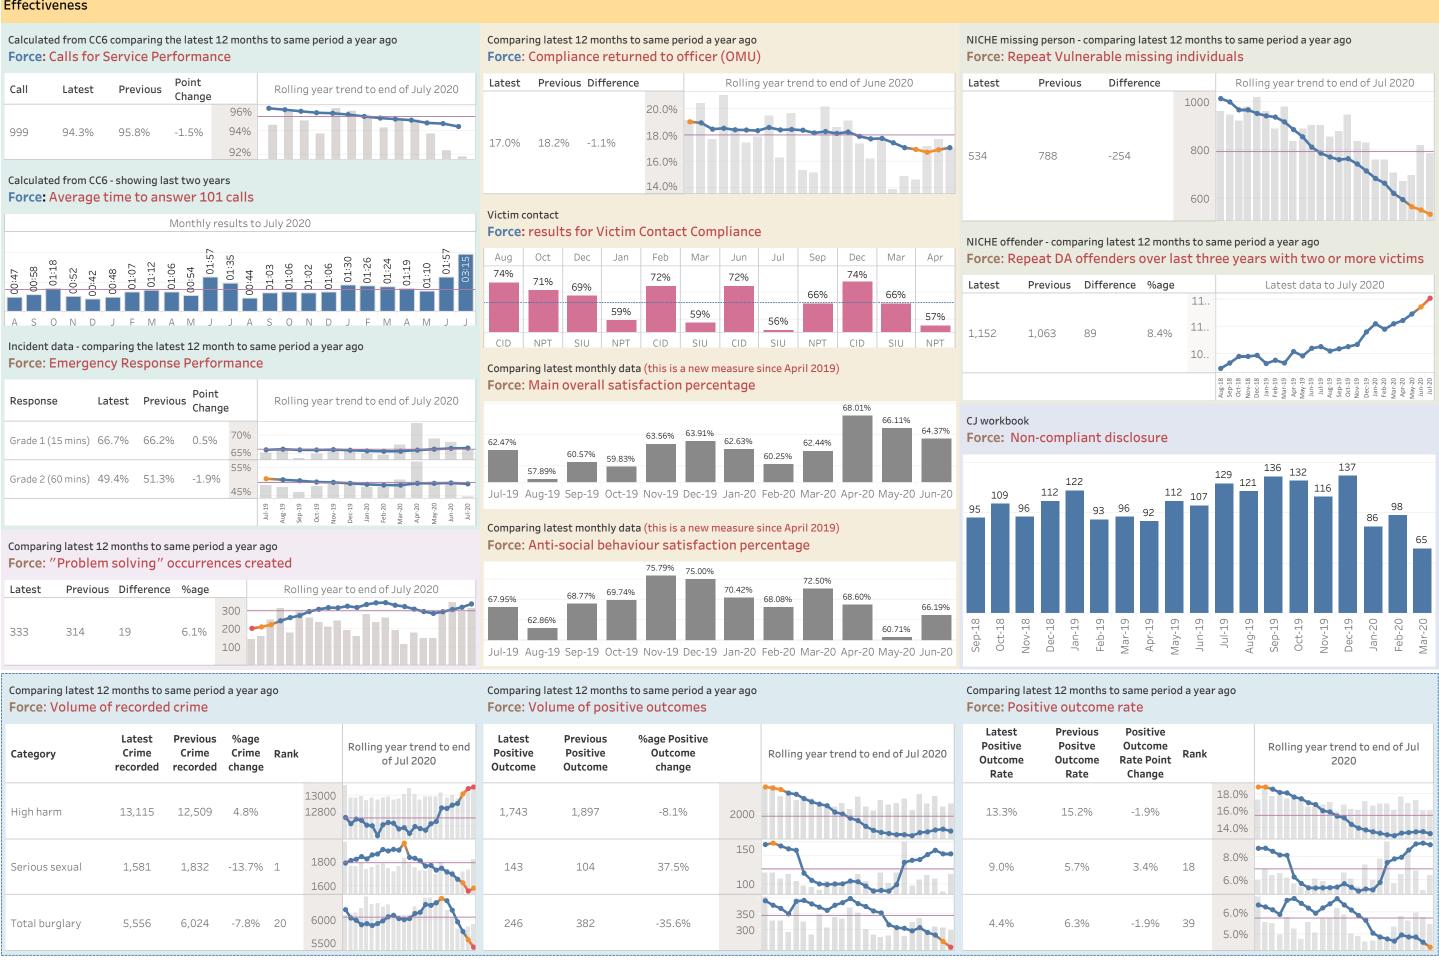

ing year trend to end of March 2020                                   |          |                 |       |  | 70 |
| 28.5%                                                                                                      | 28.7%         | -0.2%  | 30%<br>25% |            |                 |                                                                                                                            | 88.1%                                                                        | 87.9%                                   | 0.29            | % N            | 89.0%<br>88.0% |                                                                           |          |                 |       |  | 69 |

# Official: Force Balanced Scorecard - PAGE 2 of 2 Version 1.5.0

# Effectiveness