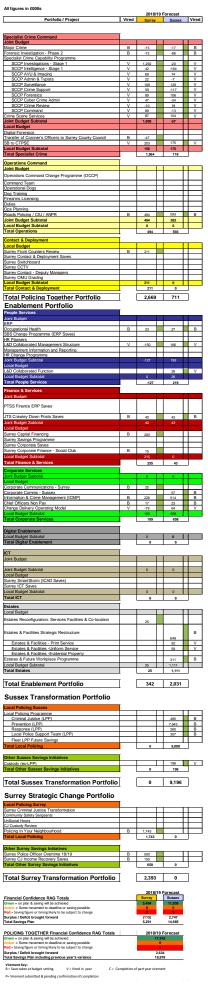

#### 3. Savings

3.1. The Strategic Change Savings schedule for 2018/19 shows that savings were on budget, as can be seen in the table below.

| Financial Confidence RAG Totals                              | Surrey |
|--------------------------------------------------------------|--------|
| Green = on plan & saving will be achieved                    | 5,404  |
| Amber = Some movement to deadline or saving possible         | 0      |
| Red = Saving figure or timing likely to be subject to change | 0      |
| Surplus / Deficit brought forward                            | (113)  |
| Total Savings Plan                                           | 5,291  |
| Savings Target MTFP                                          | 5,300  |
| Variance between Savings Target & Savings Plan               | (9)    |

- 3.2. In summary the 2018/19 budget included a savings target of £5.3m, the Strategic Changes Savings met this budget.
- 3.3. The level of confidence in the savings is graded either green, amber or red. The profile has £5.4m as green, with the majority of these savings taken as part of the budget setting process at the beginning of the year.
- 3.4. The Change Board has reviewed and continues to review the savings profile.

3.5. Savings by portfolio holder can be seen on Appendix D. The savings graded as red are subject to change (delayed or deleted); if they are not achieved they would result in the saving target being under achieved.