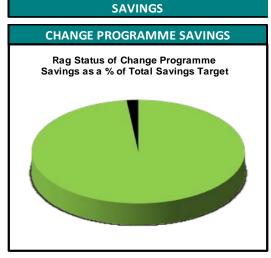

#### 3. Savings

3.1. The Strategic Change Savings schedule for 2018/19 shows that savings were on budget, as can be seen in the table below.

| Financial Confidence RAG Totals                              | Surrey |
|--------------------------------------------------------------|--------|
| Green = on plan & saving will be achieved                    | 5,404  |
| Amber = Some movement to deadline or saving possible         | 0      |
| Red = Saving figure or timing likely to be subject to change | 0      |
| Surplus / Deficit brought forward                            | (113)  |
| Total Savings Plan                                           | 5,291  |
| Savings Target MTFP                                          | 5,300  |
| Variance between Savings Target & Savings Plan               | (9)    |

- 3.2. In summary the 2018/19 budget included a savings target of £5.3m, the Strategic Changes Savings met this budget.
- 3.3. The level of confidence in the savings is graded either green, amber or red. The profile has £5.4m as green, with the majority of these savings taken as part of the budget setting process at the beginning of the year.
- 3.4. The Change Board has reviewed and continues to review the savings profile.