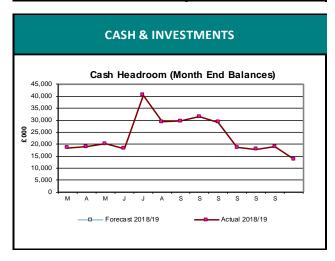

#### 6. Treasury Management

- 6.1. At the end of March £13.7m was held for investment by Surrey County Council under the SLA. Interest earned on investment for the year was £0.2m.
- 6.2. Surrey County Council are currently borrowing internally for investment purposes and therefore calculating their interest rate payable as the higher of; the London Inter-Bank BID rate, the Bank of England Rate or the average rate achieved by Surrey County Council.
- 6.3. In March 2019 The PCC entered into an external Loan with PWLB for £15.6m in order to purchase land for the Estate Strategy Building the Future.
- 6.4. All cash balances are lent overnight allowing the flexibility to draw on resources.