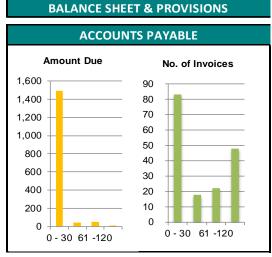

|  |  |  |  |
| Estate Maintenance Reserve          | 250    | 48     | (202) |  |  |  |  |  |  |  |
| PCC Innovation Reserve              | 500    | 500    | 0     |  |  |  |  |  |  |  |
| PCC Estate Strategy Reserve         | 400    | 2,800  | 2,400 |  |  |  |  |  |  |  |
| Restructuring Provision             | 606    | 109    | (497) |  |  |  |  |  |  |  |
| Cost of Change Reserve              | 0      | 1,443  | 1,443 |  |  |  |  |  |  |  |
| Local Reserve - Corporate Comms     | 73     | 73     | 0     |  |  |  |  |  |  |  |
| Insurance Fund                      | 2,621  | 3,288  | 667   |  |  |  |  |  |  |  |
| Bad Debt                            | 97     | 78     | (19)  |  |  |  |  |  |  |  |
| TOTAL                               | 14,705 | 18,161 | 3,456 |  |  |  |  |  |  |  |











#### Appendix D - Saves Schedule Dashboard - 2018/19 Forecast



# Appendix E

C3 - Capital Report 2018/19 Month 12 March



# **Policing Together**

| To Infrastructure Renewal Journess Continuity April March 19 To Infrastructure Renewal Journes |                                                  |         |             |                  |              |           |                 |            |             |           |             |
|------------------------------------------------------------------------------------------------------------------------------------------------------------------------------------------------------------------------------------------------------------------------------------------------------------------------------------------------------------