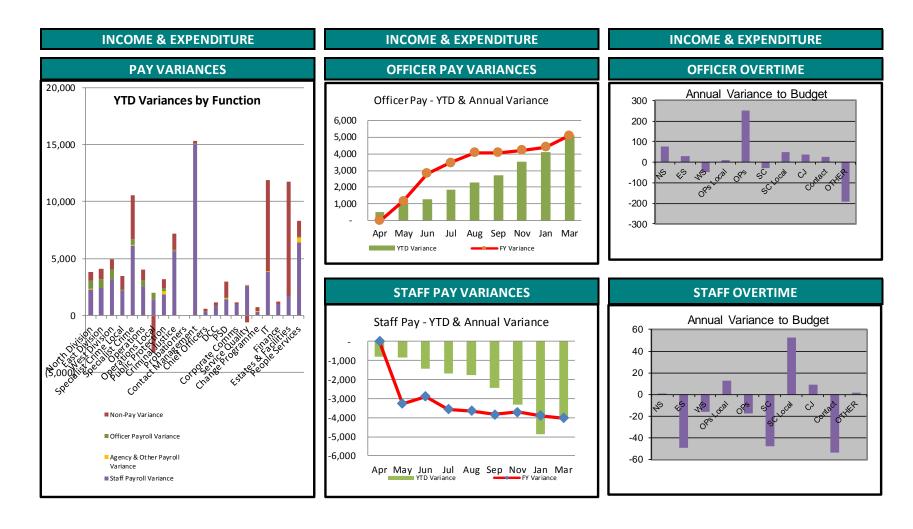

#### 2.3. Pay Budgets

Total pay is overspent by £1.8m as summarised in the table below.

|                     |         | Year to Date | 9        |         | Annual  |          |
|---------------------|---------|--------------|----------|---------|---------|----------|
|                     | Actual  | Budget       | Variance | Actual  | Budget  | Variance |
|                     | £'000   | £'000        | £'000    | £'000   | £'000   | £'000    |
|                     |         |              |          |         |         |          |
| Police Payroll      | 105,923 | 100,822      | 5,101    | 105,923 | 100,822 | 5,101    |
| Police Overtime     | 4,270   | 4,030        | 240      | 4,270   | 4,030   | 240      |
| Staff Payroll       | 62,194  | 66,207       | (4,013)  | 62,194  | 66,207  | (4,013)  |
| Staff Overtime      | 1,437   | 1,547        | (110)    | 1,437   | 1,547   | (110)    |
| Agency              | 1,048   | 827          | 221      | 1,048   | 827     | 221      |
| Training            | 1,169   | 1,413        | (245)    | 1,169   | 1,413   | (245)    |
| Other Payroll Costs | 4,225   | 3,638        | 588      | 4,225   | 3,638   | 588      |
| •                   |         |              |          |         |         |          |
| Sub Total           | 180,265 | 178,484      | 1,781    | 180,265 | 178,484 | 1,781    |

2.3.1. The police officer pay outturn for 2018/19 is overspent by £5.1m due to the number of officers in the Force being over establishment for the majority of the year.

As Police Officer pay is a non-delegated cost it is shown on a separate line within the budget by function (Appendix A) with departmental variances reflecting their delegated budgets.

2.3.2. Police staff pay outturn for 2018/19 is underspent by £4.0m. The staff underspend reflects the vacancy rate being above the 5% target along with a number of vacancies being held pending the implementation of change programmes. The number of staff working in the Force remained under establishment until the end of the financial year at 1648.

2.3.3. Police officer overtime overspent by £0.2m. The Force overtime working group has continued to monitor spend and provide guidance to reduce spend in this area. This proactive work had a positive result during 2018/19 and in 2017/18 when spend was reduced.

- 2.3.4. Police staff overtime is underspent by £0.1m, with minimal variances across individual functions.
- 2.3.5. Agency costs are overspent by £0.2m, this is mainly within Public Projection relating to Op Coledale, with smaller variances across other functions.
- 2.3.6. Training & restructuring costs underspent by £0.2m relating to reduced costs within the Change Programme.
- 2.3.7. Other payroll costs are overspent by £0.6m. This reflects a small overspend for ill health pensions along with a small overspend due to higher insurance premiums and a predicted overspend for Occupational Health.