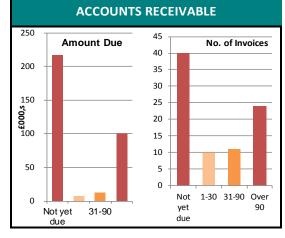

£ 000           6,148         9,474           571         571           2,492         1,718           947         947           250         2500           500         5000           400         400           606         606           2,621         3,178           97         97 | 31/03/18         30/11/18         VAR           £ 000         £ 000         £ 000           6,148         9,474         3,326           571         571         (0)           2,492         1,718         (774)           947         947         0           250         250         0           500         5000         0           400         400         0           606         606         0           2,621         3,178         557           97         97         0 |  |  |  |  |  |  |







BALANCE CHEET & DROVISIONS





### Appendix D – Saves Schedule Dashboard – 2018/19 Forecast

| Name of primeBsSpecial of Drine Capability Froma's 2BsSpecial of Drine Capability Froma's 2BsSpecial of Drine Capability Froma's 2V420Special of Drine AdminV420Special of