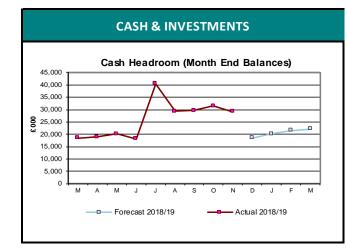

#### 6. Treasury Management

- 6.1. At the end of November £29.2m was held for investment by Surrey County Council under the SLA.
- 6.2. Surrey County Council are currently borrowing internally for investment purposes and therefore calculating their interest rate payable as the higher of; the London Inter-Bank BID rate, the Bank of England Rate or the average rate achieved by Surrey County Council.
- 6.3. There has been no requirement for the PCC to borrow to date during 2018/19, and the PCC has no existing external borrowing. All cash balances are lent overnight allowing the flexibility to draw on resources.