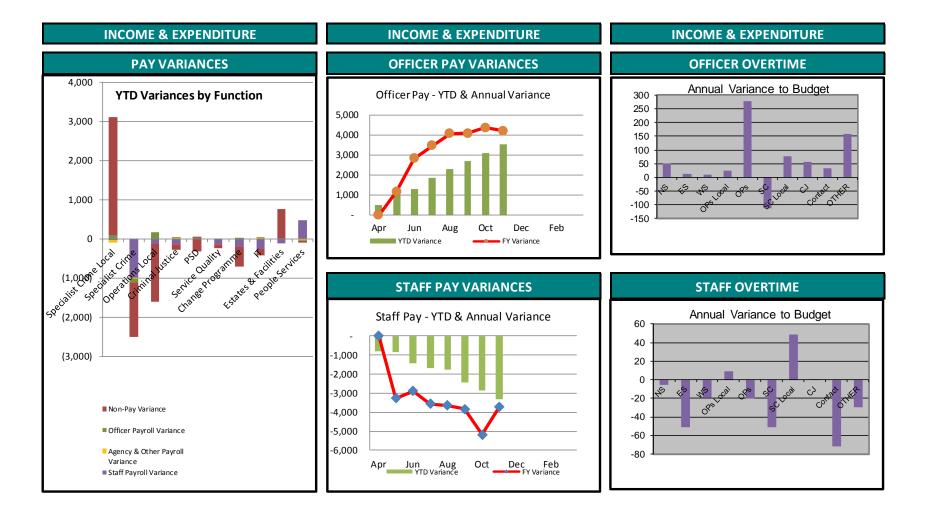

### 2.3. Pay Budgets

Total pay is overspent by £2.3m as summarised in the table below. The annualised spend gives an indication of outturn based on the year to date spend, whist this is a good benchmark, it does not factor in year-end accruals and the uneven profile of certain expenditure, whereas the forecast does.

|                     | ١       | ear to Dat | e        |                              |          | Annual  |          |
|---------------------|---------|------------|----------|------------------------------|----------|---------|----------|
|                     | Actual  | Budget     | Variance | YTD<br>Annualised<br>Actuals | Forecast | Budget  | Variance |
|                     | £'000   | £'000      | £'000    | £'000                        | £'000    | £'000   | £'000    |
|                     |         |            |          |                              |          |         |          |
| Police Payroll      | 70,603  | 67,062     | 3,542    | 105,905                      | 104,955  | 100,736 | 4,218    |
| Police Overtime     | 2,566   | 2,495      | 71       | 3,848                        | 4,621    | 4,030   | 591      |
| Staff Payroll       | 41,030  | 44,365     | (3,336)  | 61,545                       | 62,399   | 66,097  | (3,697)  |
| Staff Overtime      | 802     | 1,004      | (202)    | 1,203                        | 1,359    | 1,547   | (188)    |
| Agency              | 665     | 551        | 113      | 997                          | 1,822    | 827     | 996      |
| Training            | 1,090   | 942        | 148      | 1,634                        | 1,724    | 1,413   | 310      |
| Other Payroll Costs | 2,584   | 2,382      | 203      | 3,877                        | 3,699    | 3,607   | 92       |
| -                   |         |            |          |                              |          |         |          |
| Sub Total           | 119,340 | 118,800    | 539      | 179,009                      | 180,578  | 178,257 | 2,321    |

2.3.3. Police officer overtime is forecast to overspend by £0.6m. The Force overtime working group continues to monitor spend and provide guidance to reduce spend in this area. This proactive work had a positive result during 2017/18 when spend was reduced.

The table below shows police officer overtime costs over the past four years, with the current year forecast showing a further decease in spend.

|                 |              |              |          | % increase |
|-----------------|--------------|--------------|----------|------------|
|                 |              |              |          | (decrease) |
|                 |              |              | Variance | in actual  |
| Police Overtime | Budget £'000 | Actual £'000 | £'000    | costs      |
| 2014-15         | 3,778        | 4,757        | 979      | 7%         |
| 2015-16         | 3,819        | 5,607        | 1,788    | 18%        |
| 2016-17         | 3,839        | 6,568        | 2,729    | 17%        |
| 2017-18         | 4,232        | 6,276        | 2,045    | -4%        |
| 2018-19         | 4,030        | 4,621        | 591      | -26%       |

- 2.3.4. Police staff overtime is forecast to be underspent by £0.2m, with minimal variances across individual functions.
- 2.3.5. Agency costs are forecast to overspend by £1.0m, this is mainly within the ERP project, with smaller variances across other functions.
- 2.3.6. Training & restructuring costs are forecast to overspend by £0.3m within the Change Programme.
- 2.3.7. Other payroll costs are forecasting a minimal overspend.