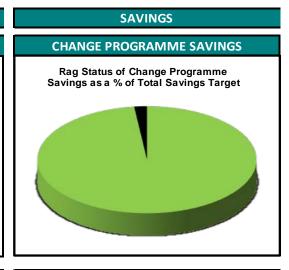

#### 3. Savings

3.1. The Strategic Change Savings schedule for 2018/19 currently shows that savings are on budget, as can be seen in the table below.

| Financial Confidence RAG Totals                              |       |  |  |  |  |  |
|--------------------------------------------------------------|-------|--|--|--|--|--|
| Green = on plan & saving will be achieved                    | 5,403 |  |  |  |  |  |
| Amber = Some movement to deadline or saving possible         | 0     |  |  |  |  |  |
| Red = Saving figure or timing likely to be subject to change | 0     |  |  |  |  |  |
| Surplus / Deficit brought forward                            | (113) |  |  |  |  |  |
| Total Savings Plan                                           | 5,290 |  |  |  |  |  |
| Savings Target MTFP                                          | 5,300 |  |  |  |  |  |
| Variance between Savings Target & Savings Plan               | (10)  |  |  |  |  |  |

- 3.2. In summary the 2018/19 budget includes a savings target of £5.3m, the Strategic Changes Savings are forecasting almost on budget.
- 3.3. The level of confidence in the savings is graded either green, amber or red. The current profile has £5.4m as green, with the majority of these savings taken as part of the budget setting process at the beginning of the year.
- 3.4. The Change Board has reviewed and continues to review the savings profile.

3.5.Savings by portfolio holder can be seen on appendix D. The savings graded as red are subject to change (delayed or deleted), if they are not achieved in this financial year would result in the saving target being under achieved.